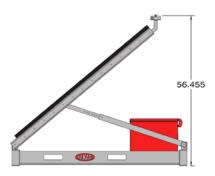

## Tilt

Clevis pin adjustable panel tilt 11.5 to 87.5 degrees

#### Size

Footprint 66" x 47.5" (fits in full size truck bed)