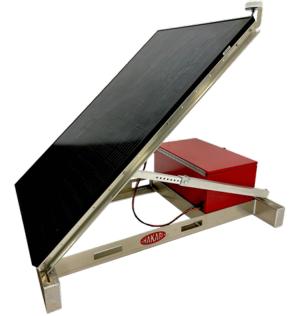

# ARCHITECT PV SKID

The Architect Series PV Skid from Hakari combines rugged and high-end performance with an aesthetically pleasing look. It is ideal for monitoring and metrology applications that require continuous and stable power and reliable 24/7 operation. Designed for temporary or permanent use, the skid can be deployed quickly for a wide range of applications. The angle of the monocrystalline panel can be easily adjusted with clevis pins to ensure optimum capture of solar energy. An extreme weather rating and integrated forklift support means that not only can it sustain harsh environments, it can be easily moved around. The included communication tray, batteries, and fully wired MPPT charge controller ensure that it is ready to go for your next project. The decision is easy.

#### **Frame**

Formed and welded 0.25" 5052 aluminum frame construction. Adjustable width panel mounting rails (34" to 50") with continuous slots to accommodate multiple widths. PVC bushings on all articulating points. All fasteners stainless steel.

#### Box

Formed and welded 0.125" 5052 aluminum box with red powder coat finish, continuous stainless steel piano hinge

# **Transport**

Forklift receptacles

## Tilt

Clevis pin adjustable panel tilt 11.5 to 87.5 degrees