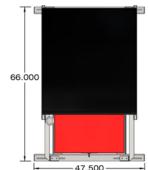

tilt 11.5 to 87.5 degrees

# Weight

150 pounds (with batteries 236 lb)

#### Size

Footprint 66" x 47.5" (fits in full size truck bed)

## Mounting

Anchor bolts

## **POWER**

#### Panel

385 watt monocrystalline panel certified for high snow loads (5400 Pa) and wind loads (4000 Pa)

# Current

10.59 amps

## Controller

Morningstar SS-MPPT-15L

#### **Batteries**

Deka 99 amp hour batteries (3 included, optional 4 battery configuration)

# Voltage

Open circuit voltage = 42.62 VDC

# Tray voltage

12 VDC, 24 VDC, or 48 VDC

#### Power

385 watts

# COMMUNICATIONS

#### Tray

Suspended tray for communication gear, with included DIN mount system.

## **Telemetry**

Optional Hakari MulitCom box hardware integrated into tray. Selections include cellular gateway, radio, Wi-Fi, private LTE.





## Support for

Geotechnical sensors, environmental measurements, robotic control, IP cameras, SCADA web relays, and metrology instruments.

# Antenna

Optional cellular gateway antenna mount